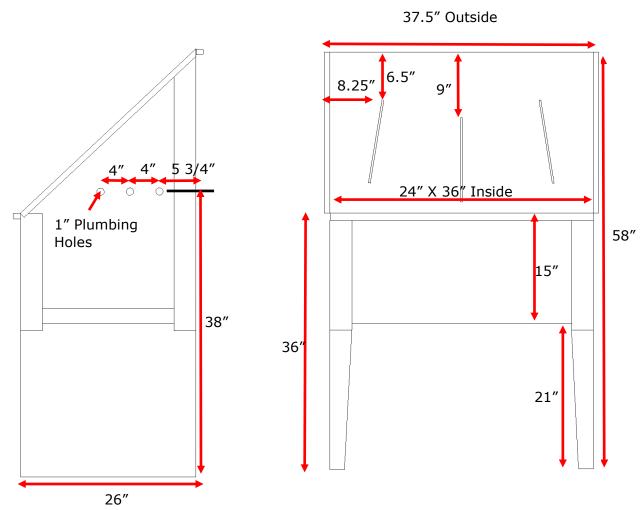

## 36" Standard Bathing Tub

Available as Left, Right or center drain. 3.5" drain hole, located 7" on center from the left or right.

Faucet Holes are pre-punched as a 1" hole 3 holes 4" on center as pictured