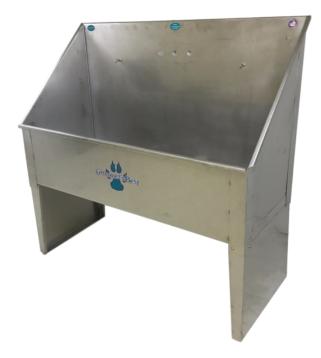

## 36" Standard Bathing Tub

Available Models: GB36ST-R GB36ST-L

GB36ST-C

Groomer's Best Standard Stainless Steel Bathing Tub is perfect for animals of all sizes! Constructed with a fully welded tub body and double sealed to guaranteed no leaking or rusting. High back and side walls protect against splashed and shaken water. Comes with matching stainless steel plug for any port holes not in use. Very easy to use and maintain! Raised Floor Grates, Plumbing Kit, and accessories available! Ships as one unit – simply add the legs!

## Features:

- Double sealed.
- Easy Set up and assembly, just put the legs on!
- Specify water ports and drain on right, left side or center.
- Back splash wall with 2 animal restraint eyelets.
- Very durable, even in the harshest conditions
- Guaranteed to never leak or rust.
- 20 gauge 304 stainless steel
- 20" Legs with leg levelers.
- 3 Year Warranty
- Handcrafted in the USA