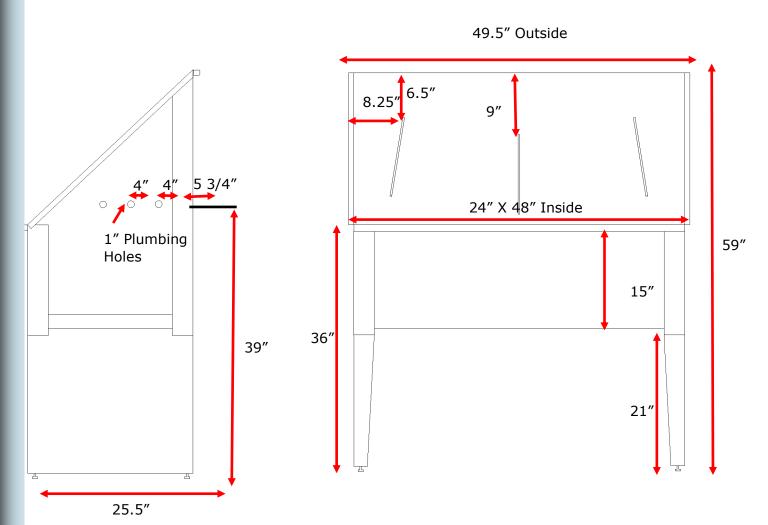

## 48" Standard Bathing Tub

Available as Left, Right or center drain. 3.5" drain hole, located 7" on center from the left or right. (12" from front of tub and 12" from the back of the tub)

Faucet Holes are pre-punched as a 1" hole 3 holes 4" on center as pictured, custom faucet locations are available for an additional charge.