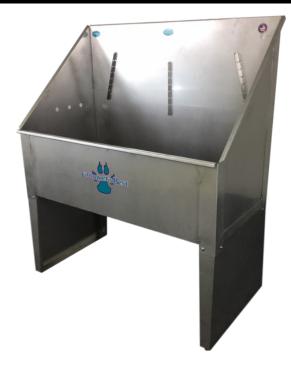

## 48" Standard Bathing Tub

Available Models: GB48ST-R GB48ST-L GB48ST-C

Groomer's Best Standard Stainless Steel Bathing Tub is perfect for animals of all sizes! Constructed with a welded tub body and double sealed to guaranteed no leaking. High back and side walls protect against splashed and shaken water. Comes with matching stainless steel plug for any port holes not in use. Very easy to use and maintain! Raised Floor Grates, Plumbing Kit, and accessories available! Ships as one unit – simply add the legs!

## Features:

- Double sealed.
- Easy Set up and assembly, just put the legs on!
- Specify water ports and drain on right, left side or center.
- Back splash wall with Tri Lock harness system.
- Very durable, even in the harshest conditions
- Guaranteed to never leak or rust.
- 20 gauge 304 stainless steel
- 20" Legs with leg levelers.
- 3 Year Warranty
- Handcrafted in the USA