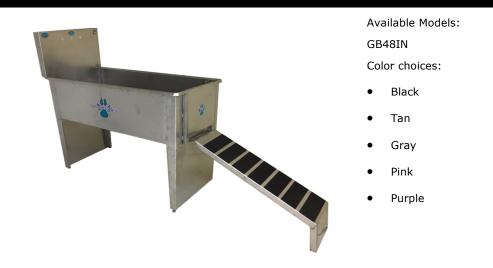

## 48" In-Line Bathing Tub

Groomers Best In-Line Bathing Tub is very similar to our best-selling Walk-Through Bathing Tub, but in a different configuration. Constructed with a fully welded tub body and double sealed to guarantee no leaking or rusting. Our removable clip-on ramp allows ease of access for the animals and conveniently unclips to store elsewhere. Don't have the wall space for a standard tub? Try an In-line bathing tub! Line the tubs up in a row for crowded spaces. Door included. Raised Floor Grates, Plumbing Kit, and accessories available!

#### Features:

- Double sealed to guarantee no leaking or rusting.
- Easy Set up and assembly, just put the legs & ramp on!
- Includes a non-slip ramp with Lift & Slide design.
- Constructed of 18 gauge, 304 stainless steel.
- Dogs of all sizes can easily walk up the clip-on ramp themselves.
- 20"H legs with leg levelers.
- Water ports are on the center front of backsplash, 3" down
- Sliding ramp is optional from the side.
- Optional accessories available.
- Handcrafted in the USA.
- 3 Year Warranty

# 48" In-Line Bathing Tub

Available as Left, Right or center drain. 3.5'' drain hole, located 7'' on center from the back wall.

Faucet Holes are pre-punched as a 1" hole 3 holes 4" on center as pictured