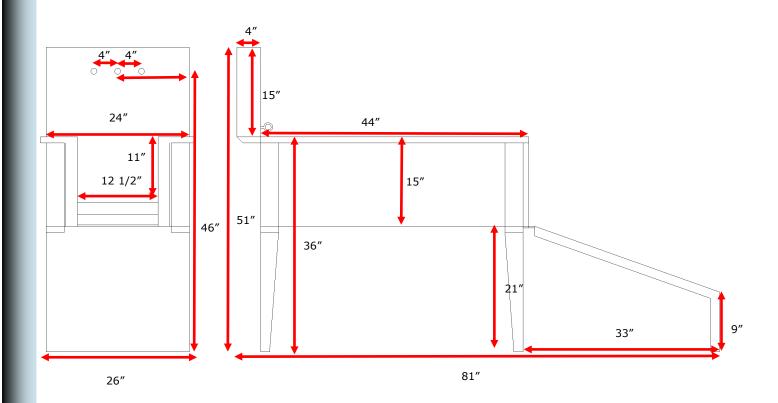

# 48" In-Line Bathing Tub

Available as Left, Right or center drain. 3.5'' drain hole, located 7'' on center from the back wall.

Faucet Holes are pre-punched as a 1" hole 3 holes 4" on center as pictured