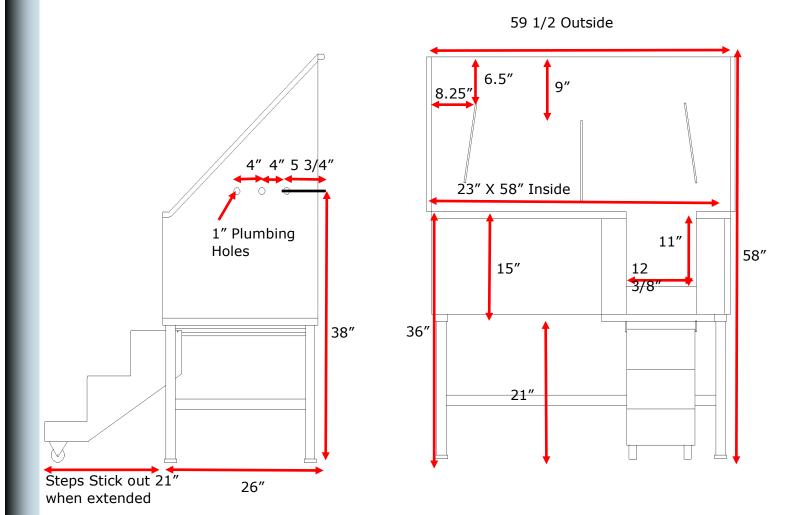

## 58" Elite Bathing Tub

Available as Left, Right or center drain. 3.5" drain hole, located 7" on center from the left or right.

Faucet Holes are pre-punched as a 1" hole 3 holes 4" on center as pictured