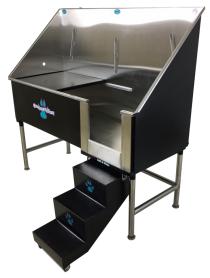

## 58" Elite Bathing Tub

Available Models:

GB58E-R

GB58E-L

GB58E-C

## Color choices:

- Black
- Tan
- Gray
- Pink
- Purple

Groomers Best Elite Bathing Tub is the Gold Standard bathing tub. Featuring a fully welded design and double sealed. Our Speed Liner textured coating protects your tub and guarantees no leaking or rusting, and can also be ordered in a color to match your decor. Includes Lift & Slide steps that allows the animals ease of access and smoothly slide underneath the tub for your convenience. Removable raised tray is great for small dogs or for placing your tools while you groom! No assembly required, shipped ready to use! Easy to use and maintain! Raised Floor Grates, Plumbing Kit, and accessories available!

## Features:

- The Gold Standard Bathing Tub.
- Fully welded and double sealed.
- No Assembly Required! Just take it off the pallet.
- Includes Lift & Slide steps.
- No-slip grip tape included on steps.
- Includes removable raised tray for small dogs
- Innovative animal restraint system with 18 positions.
- Your choice of right or left plumbing.
- Available in Black, Gray, Desert Tan, Pink or Purple.
- Optional accessories available.
- Guaranteed to never leak or rust.
- Easy to maintain!
- Ramp attached opposite of the plumbing
- Handcrafted in the USA.