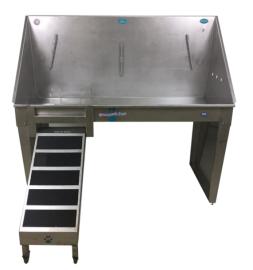

## 58" Walk Through ADA Bathing Tub

Available Models: GB58WTADA-R GB58WTADA-L

The Grooming Industries Very First ADA compliant dog grooming tub is now available for anyone managing a commercial or residential building that accommodates all users.

Groomer's Best ADA Compliant Walk-Through Bathing Tub system features all the conveniences today's groomer wants and needs. We've manufactured this tub 5" deep with taller legs to enable anybody in a wheelchair access to the tub. We've also lowered the faucet\sprayer for an easy reach, along with adding restraints to the front of the tub for an easy latch. Perfect for animals of all sizes, and includes our Lift & Slide ramp that allows for the animals ease of access and tucks away underneath the tub for your convenience. Constructed of 304 stainless steel. Includes a removable door and animal restraints. It will continue to pamper you with all these conveniences for a lifetime! Specify right or left plumbing. Raised Floor Grates, Plumbing Kit, and accessories available!

## Features:

- Includes non-slip ramp with lift & slide design, door and leg levelers.
- 5" deep and with taller legs so someone in a wheelchair can easily reach over and wash the dog from head to toe.
- Lowered faucets and sprayer so they're accessible; anyone in a wheelchair can reach them.
- Groomers Best exclusive animal restraint system.
- Ramp and door are on opposite side of the plumbing
- Handcrafted in the USA
- 3 Year Warranty