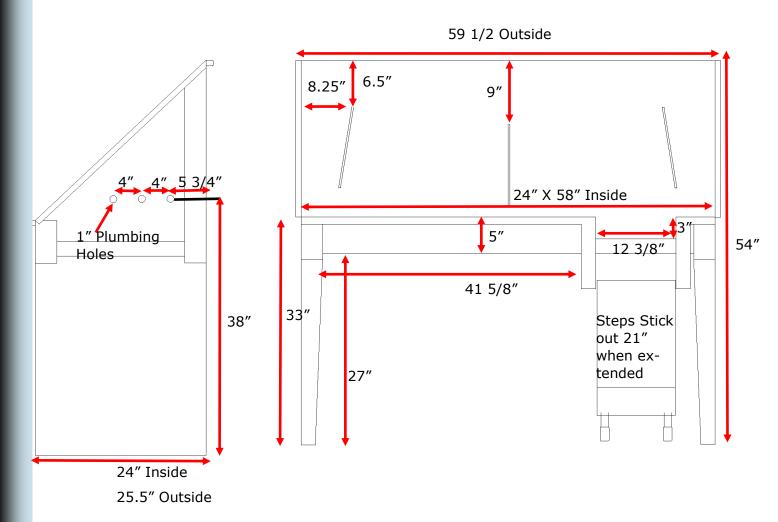

## 58" Walk Through ADA Bathing Tub

Available as Left or Right drain. 3.5" drain hole, located 7" on center from the left or right.

Faucet Holes are pre-punched as a 1" hole 3 holes 4" on center as pictured