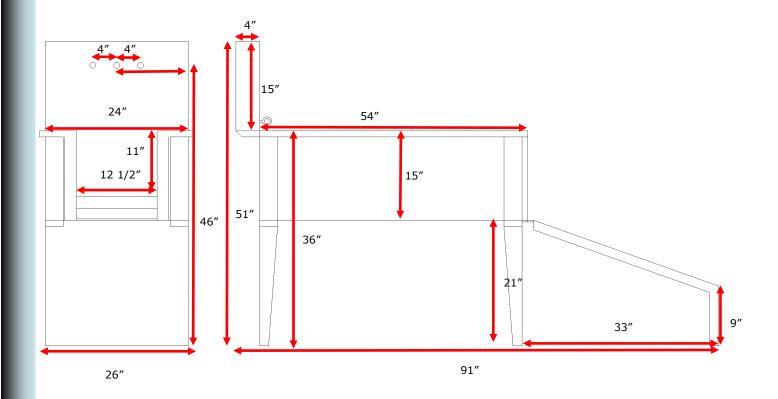

# 58" In-Line Bathing Tub

Available as Left, Right or center drain. 3.5" drain hole, located 7" on center from the back wall.

Faucet Holes are pre-punched as a 1" hole 3 holes 4" on center as pictured

Groomers Best Inc 616 S Sioux Blvd, Brandon SD 57005 605-582-3013