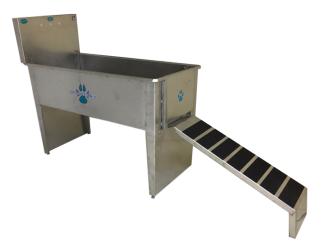

#### Color choices:

- Black
- Tan
- Gray
- Pink
- Purple

Groomers Best In-Line Bathing Tub is very similar to our best-selling Walk-Through Bathing Tub, but in a different configuration. Constructed with a fully welded tub body and double sealed to guarantee no leaking or rusting. Our removable clip-on ramp allows ease of access for the animals and conveniently unclips to store elsewhere. Don't have the wall space for a standard tub? Try an In-line bathing tub! Line the tubs up in a row for crowded spaces. Door included. Raised Floor Grates, Plumbing Kit, and accessories available!

### Features:

- Double sealed to guarantee no leaking or rusting.
- Easy Set up and assembly, just put the legs & ramp on!
- Includes a non-slip ramp with Lift & Slide design.
- Constructed of 18 gauge, 304 stainless steel.
- Dogs of all sizes can easily walk up the clip-on ramp themselves.
- 20"H legs with leg levelers.
- Water ports are on the center front of backsplash, 3" down
- Sliding ramp is optional from the side.
- Optional accessories available.
- Handcrafted in the USA.
- 3 Year Warranty