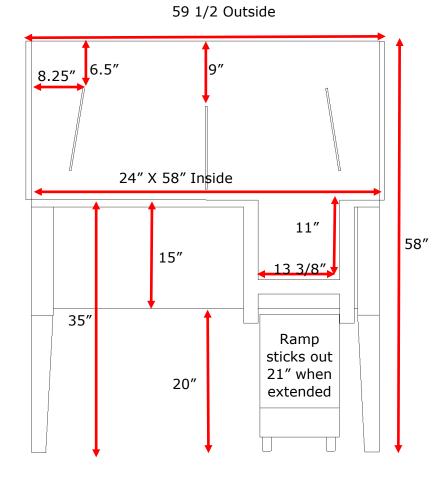

## 58" Walk Through Bathing Tub

Available Models:

GB58WT-R

GB58WT-L

GB58WT-C

This best seller features all the conveniences of today's best groomers wants and needs. Our lift & slide ramp allows for the animals ease of access and smoothly slides away underneath the tub for your convenience. The tub is constructed of 304 stainless steel, welded and double sealed to guarantee its lifetime of abundant use. Featured is a high back splash and side walls to protect against splashed and shaken water. The back splash features our Multi-Lock Restraint System providing eighteen locations to secure a safe and comfortable restraint. Plumbing Kit and other accessories available!

## 58" Walk Through Bathing Tub

Faucet holes and drain are available on the left, right or center. Ramp is located on the opposite side of drain.

The drain hole is  $3\ 1/2"$  in diameter and is centered from front to back in the tub, which puts the center of the hole at 12" from the front and 12" from the back and  $7\ 1/2"$  from the side of the tub.

The three faucet holes are 4" on center. The holes are 1" in diameter and are up 18" from the bottom of the tub basin or approximately 39" from the floor. From the backsplash, the center of the first hole is in 5", the middle hole is in 9" and the last hole is in 13".