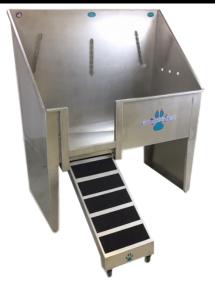

## 58" Walk Through Bathing Tub

Available Models:

GB58WT-R

GB58WT-L

GB58WT-C

This best seller features all the conveniences of today's best groomers wants and needs. Our lift & slide ramp allows for the animals ease of access and smoothly slides away underneath the tub for your convenience. The tub is constructed of 304 stainless steel, welded and double sealed to guarantee its lifetime of abundant use. Featured is a high back splash and side walls to protect against splashed and shaken water. The back splash features our Multi-Lock Restraint System providing eighteen locations to secure a safe and comfortable restraint. Plumbing Kit and other accessories available!

## Features:

- 304 grade stainless steel
- Welded and double sealed
- Includes sliding ramp and door
- Multi-Lock Restraint System
- Guaranteed never to rust
- Handcrafted in the USA
- 3 Year Warranty

## Included with tub:

- Tub basin
- (2) Solid panel legs
- Lift & slide ramp
- Removable door
- (4) Leg Levelers
- (1) Stainless steel hole plug

Groomer's Best Inc 616 S Sioux Blvd, Brandon SD 57005 605-582-3013