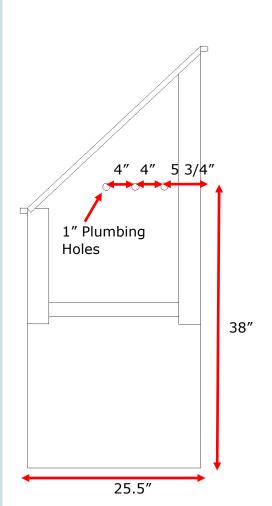

## 58" Walk Through Bathing Tub

Faucet holes and drain are available on the left, right or center. Ramp is located on the opposite side of drain.

The drain hole is  $3\ 1/2"$  in diameter and is centered from front to back in the tub, which puts the center of the hole at 12" from the front and 12" from the back and  $7\ 1/2"$  from the side of the tub.

The three faucet holes are 4" on center. The holes are 1" in diameter and are up 18" from the bottom of the tub basin or approximately 39" from the floor. From the backsplash, the center of the first hole is in 5", the middle hole is in 9" and the last hole is in 13".