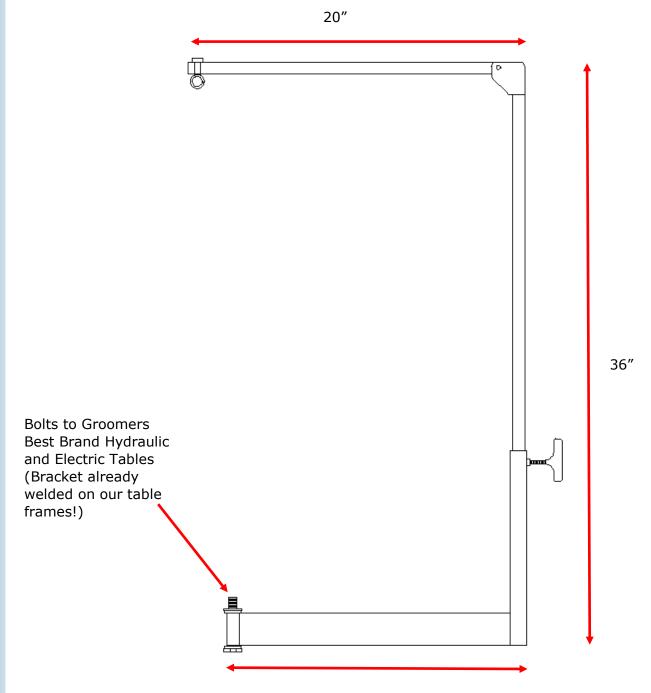

## Rotating Flip-Top Swing Arm

Groomers Best Rotating Flip-TopSwing Arm makes grooming easier than ever before. Constructed of 304 stainless steel, it won't rust or chip like other painted grooming arms. Conveniently adjusts from 8" to 40". Rotates a full 180 degrees and flips over so you can simply push it out of your way. It's a must have accessory for your new Groomers Best grooming table. Easy to install, requires only one bolt (included) on the bottom of the table frame and you're good to go!

## Features:

- 100% stainless steel
- Rotates full 180 degrees with Flip Top
- Adjustable height from 8" to 40"
- Top of Grooming arm flips back out of your way.
- Attaches to the table frame, not the table top, for more stability.
- Designed for use with all Groomer's Best hydraulic and electric tables.