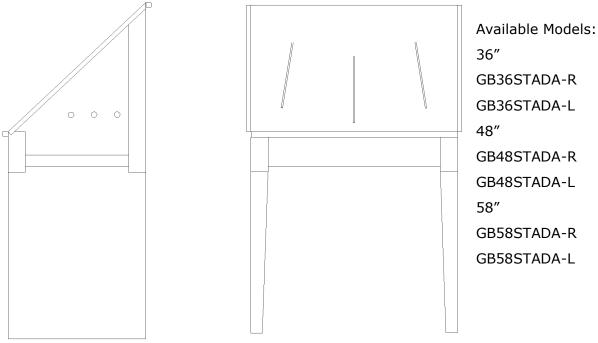

## 36" Standard ADA Bathing Tub

Groomer's Best Standard Stainless Steel Bathing Tub is perfect for animals of all sizes! Constructed with a fully welded tub body and double sealed to guaranteed no leaking or rusting. High back and side walls protect against splashed and shaken water. Comes with matching stainless steel plug for any port holes not in use. Very easy to use and maintain! Raised Floor Grates, Plumbing Kit, and accessories available! Ships as one unit – simply add the legs!

## Features:

- Double sealed.
- Easy Set up and assembly, just put the legs on!
- Specify water ports and drain on right, left side or center.
- Back splash wall with 2 animal restraint eyelets.
- Very durable, even in the harshest conditions
- Guaranteed to never leak or rust.
- 20 gauge 304 stainless steel
- 20" Legs with leg levelers.
- 3 Year Warranty
- Handcrafted in the USA

## 36" Standard ADA Bathing Tub

Available as Left, Right or center drain. 3.5" drain hole, located 7" on center from the left or right.

Faucet Holes are pre-punched as a 1" hole 3 holes 4" on center as pictured