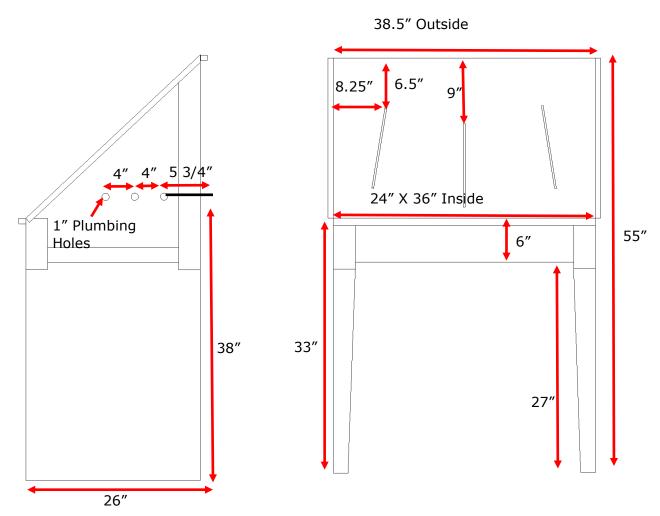

## 36" Standard ADA Bathing Tub

Available as Left, Right or center drain. 3.5" drain hole, located 7" on center from the left or right.

Faucet Holes are pre-punched as a 1" hole 3 holes 4" on center as pictured