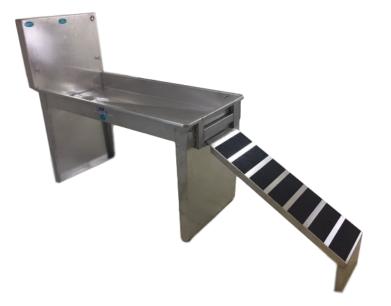

## 58" ADA In-Line Bathing Tub

Available Models: GB58INADA

The Grooming Industries Very First ADA compliant In-Line Bathing Tub is now available for anyone managing a commercial or residential building that accommodates all users.

Groomers Best In-Line Bathing Tub is very similar to our best-selling Walk-Through Bathing Tub, but in a different configuration. Constructed with a fully welded tub body and double sealed to guarantee no leaking or rusting. Our removable clip-on ramp allows ease of access for the animals and conveniently unclips to store elsewhere. Don't have the wall space for a standard tub? Try an In-line bathing tub! Line the tubs up in a row for crowded spaces. Door included. Raised Floor Grates, Plumbing Kit, and accessories available!

## Features:

- Fully welded and double sealed to guarantee no leaking or rusting.
- Easy Set up and assembly, just put the legs & ramp on!
- Includes a non-slip ramp with Lift & Slide design.
- Constructed of 18 gauge, 304 stainless steel.
- Dogs of all sizes can easily walk up the clip-on ramp themselves.
- 20"H legs with leg levelers.
- Water ports are on the center front of backsplash, 3" down
- Sliding ramp is optional from the side.
- Optional accessories available.
- Handcrafted in the USA.