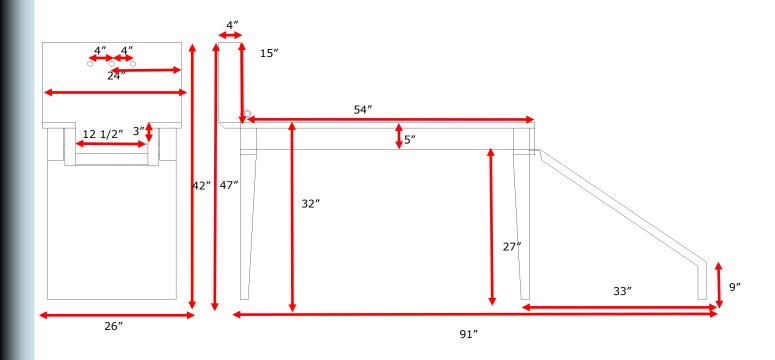

## 58" ADA In-Line Bathing Tub

Available as Left, Right or center drain. 3.5" drain hole, located 7" on center from the back wall.

Faucet Holes are pre-punched as a 1" hole 3 holes 4" on center as pictured