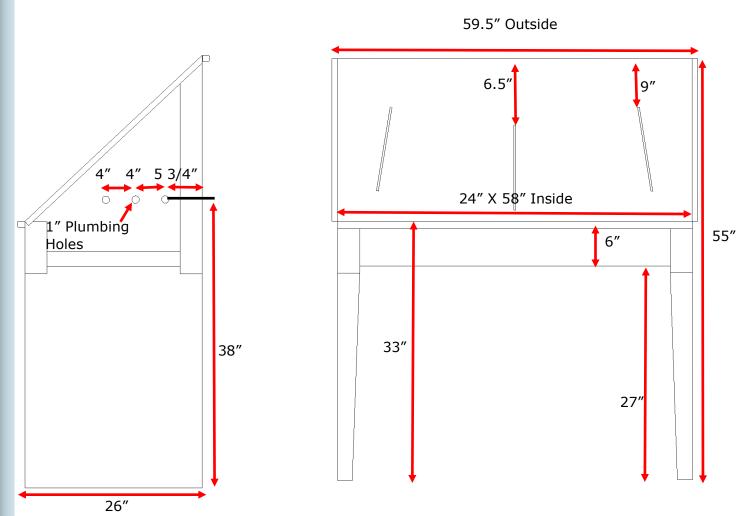

## 58" Standard ADA Bathing Tub

Available as Left, Right or center drain. 3.5" drain hole, located 7" on center from the left or right.

Faucet Holes are pre-punched as a 1" hole 3 holes 4" on center as pictured