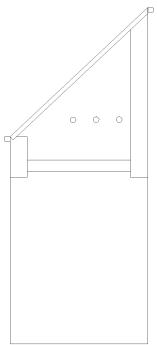

## 58" Standard ADA Bathing Tub

Available as Left, Right or center drain. 3.5" drain hole, located 7" on center from the left or right.

Faucet Holes are pre-punched as a 1" hole 3 holes 4" on center as pictured