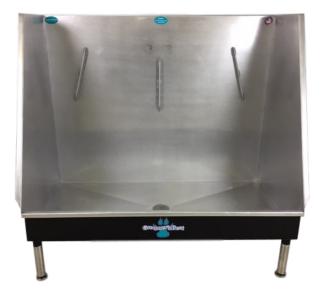

## 58" Walk-in Bathing Tub

Available Models:

GB58WI-R

GB58WI-L

GB58WI-C

## Color choices:

- Black
- Tan
- Gray
- Pink
- Purple

Groomer's Best Walk-in Bathing Tub is top of the line in Walk-in style tubs. Only 9" off the ground it is great for larger dogs, and small alike. Constructed fully welded and double sealed to guarantee no leaking or rusting. Our indestructible coating not only protects your tub, but can also be ordered in a color to match your décor! Available in both a 48" or 58" wide model. Easy to use and maintain! Ships fully assembled and ready to use! Raised Floor Grates, Plumbing Kit, and accessories available! Ships fully assembled!

## Features:

- Great for bathing large animals, only 9" off the floor.
- Fully welded and double sealed 18 gauge, 304 stainless steel
- Tubular stainless steel legs with leg levelers.
- Guaranteed to never leak or rust.
- Back splash wall with 4 animal restraint eyelets.
- Ships fully assembled and ready for use
- Exterior coating of black, gray, desert tan, pink, purple.
- Handcrafted in the USA
- Available in 48"W or 58"W.
- 3 Year Warranty