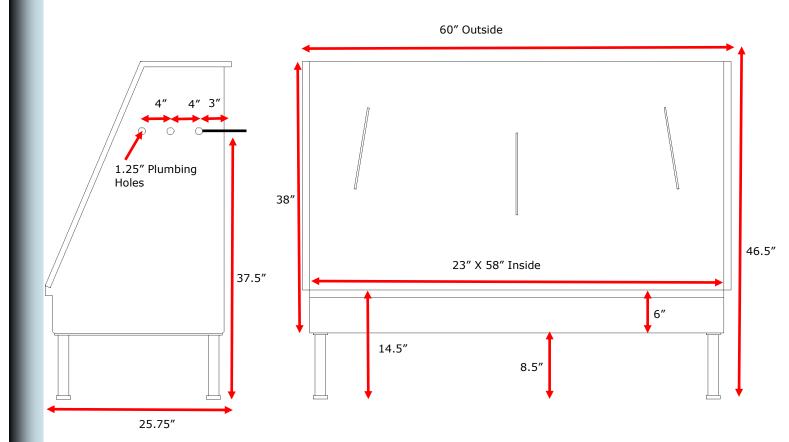

## 58" Walk-in Bathing Tub

\*\*All height measurements include 0.5" to accommodate for leg levelers.

Faucet holes and drain are available on the left, right or center. Typically, faucet holes and drain will be located on the same side, unless otherwise requested.

The drain hole is  $3\ 1/2"$  in diameter and is centered from front to back in the tub, which puts the center of the hole at 12" from the front panel and 12" from the back panel and  $7\ 1/2"$  from the side panel of the tub.

The three faucet holes are 4" on center. The holes are 1.25" in diameter and are up 37.5" from the floor. From the backsplash panel, the center of the first hole is in 3", the middle hole is in 7" and the last hole is in 11".